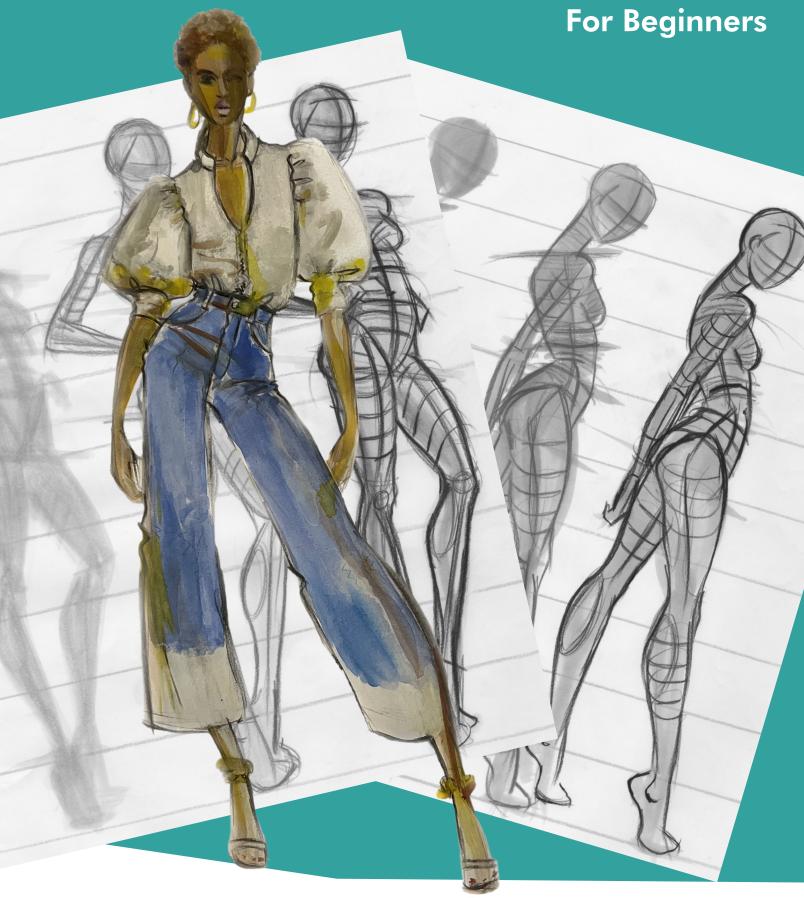

From pencil studies, students will advance to drawing in a variety of media including color pencils and watercolor and pastels.

## By the end of this course students will:

Learn to sketch the 9-head elongated female fashion figure through a series of exercises.

- Illustrate a small design collection of 6 figures.
- Render accurately fabric and prints.