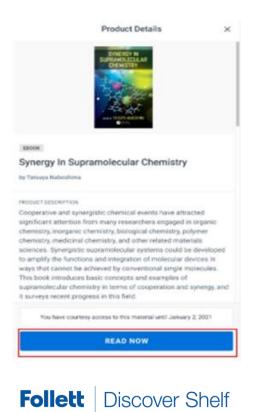

Click on the title and some product details will pop up. For an ebook you can click **READ NOW** to open it in a new tab.

Some digital products require a code to access the materials on the publisher's website. Click **Copy the Code to Clipboard** and then click **Access Courseware**. You will paste that code in the designated field on the site you are sent to.