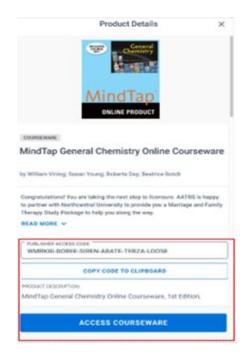

Click on the title and some product details will pop up. For an ebook you can click **READ NOW** to open it in a new tab.

Some digital products require a code to access the materials on the publisher's website. Click **Copy the Code to Clipboard** and then click **Access Courseware**. You will paste that code in the designated field on the site you are sent to.

If your product doesn't have a code to copy, then you just click Access Courseware to be directed to your digital product.