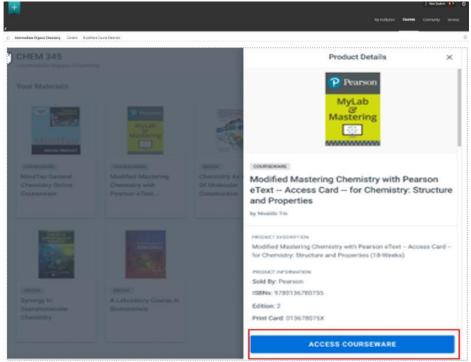

Click on the title and some product details will pop up. For an ebook you can click **READ NOW** to open it in a new tab.

Some digital products require a code to access the materials on the publisher's website. Click **Copy the Code to Clipboard** and then click **Access Courseware**. You will paste that code in the designated field on the site you are sent to.

• **Note:** That if the **ACCESS COURSEWARE** button is not available for a specific product; you will go directly to that publisher website listed in Blackboard or use a link provided by your instructor.